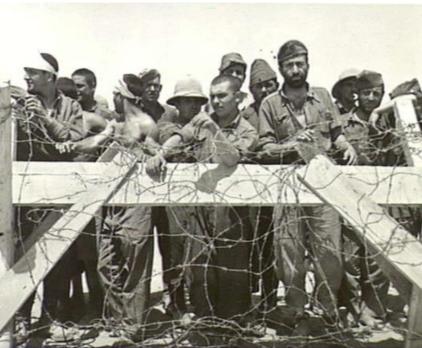

Bardia was captured late in the afternoon of 4 January, but Italian resistance in the southern portion of the perimeter, which had been particularly determined, did not cease until the morning of 5 January; the diversionary force had encountered the toughest fighting of all. The attack had cost the 6th Division 130 men killed and 326 wounded but netted them approximately 40,000 Italian prisoners and large quantities of arms, rations, equipment, and alcohol. All of which was put to good use by the Australians. (AWM)

#### Temporary Camps

- Tobruk, Libya. 1941-03 to 1941-06. Originally an Italian ammunition storage area this section was converted into a prisoner of war cage after the first battle. It held as many as 15,000 prisoners at a time. Litter in the picture includes castoff clothing and empty 'bully-beef' tins. Two members of the 'Olds and Bolds', 1st Australian Corps Guard Battalion, in their temporary camp in the area. (AWM)
- Tobruk, Libya 1941. Italian Prisoners, captured by the 9th Australian Division, in a temporary P.O.W. cage. (AWM)