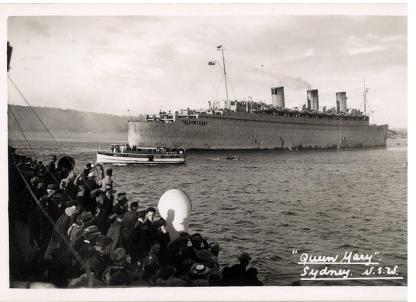

#### Queen Mary

The ship had been a luxury cruise liner before the war, but became a troop ship and was painted grey. She was given the name "Grey Ghost". The photo of the dining room gives an idea of the luxury of the ship.

#### Arrival in Australia

- The Queen Mary arrived in Sydney c 13th October 1941. It transported 989 Italian prisoners of war from the Middle East to Australia. The group consisted of 100 officers and 879 ordinary ranks.
- This was the third voyage to Australia from the Middle East. She then went to New York for refitting to transport USA troops to Asia
- Also on board were German prisoners of war