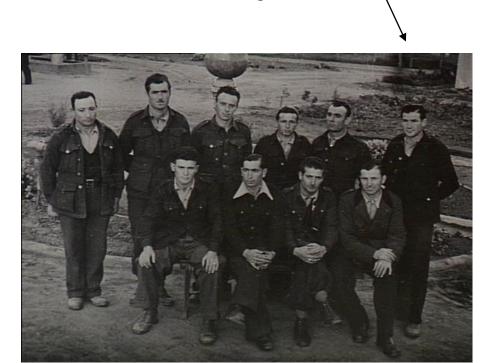

#### Temporary Camps

- Tobruk, Libya. 1941-03 to 1941-06. Originally an Italian ammunition storage area this section was converted into a prisoner of war cage after the first battle. It held as many as 15,000 prisoners at a time. Litter in the picture includes castoff clothing and empty 'bully-beef' tins. Two members of the 'Olds and Bolds', 1st Australian Corps Guard Battalion, in their temporary camp in the area. (AWM)
- Tobruk, Libya 1941. Italian Prisoners, captured by the 9th Australian Division, in a temporary P.O.W. cage. (AWM)