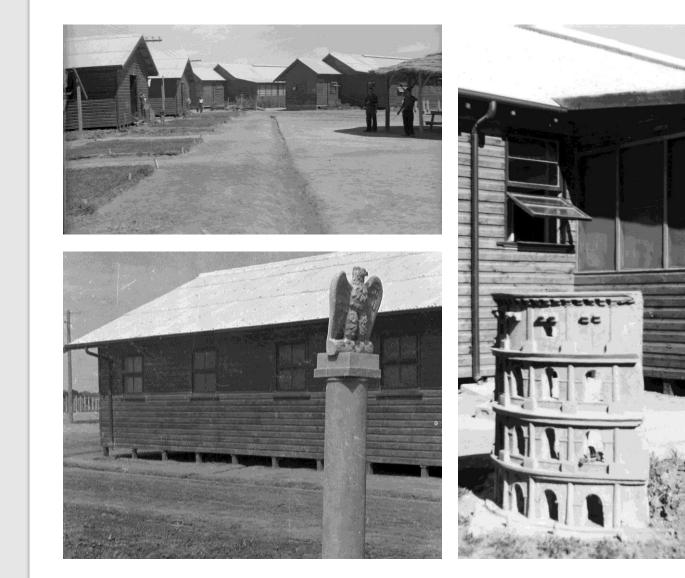

#### Cowra Prisoner of War & Internment Camp

- Cowra, New South Wales (1941–47)
- The Cowra prisoner of war and internment camp was located several kilometres outside the town of Cowra in south-central New South Wales.
- It officially began operation in June 1941, but it was several months before the first prisoners arrived.
- Cowra was purpose-built to house prisoners of war, mostly Italians, brought to Australia from overseas and it operated primarily as a prisoner of war rather than an internment camp. Civilians interned at Cowra included local Italians and nearly 500 Javanese and Indonesians.
- Cowra Prisoner of War Camp (NSW) consisted of four compounds with Compounds A and C housing 1000 Italian Prisoners of War.

#### Cowra

AUSTRALIAN WAR MEMORIAL

P03160.002