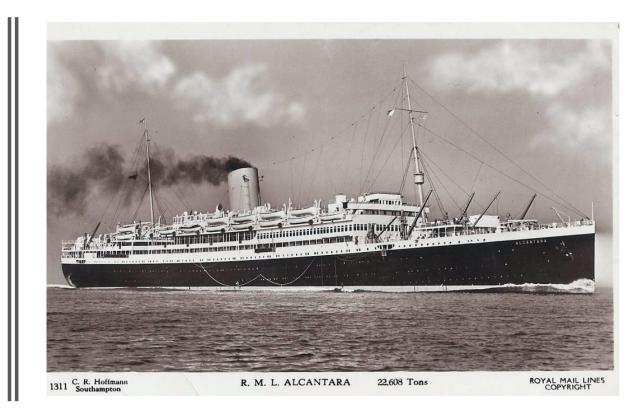

#### Queen Mary

The ship had been a luxury cruise liner before the war, but became a troop ship and was painted grey. She was given the name "Grey Ghost". The photo of the dining room gives an idea of the luxury of the ship.

#### Arrival in Australia

- The Queen Mary arrived in Sydney c 13th October 1941. It transported 989 Italian prisoners of war from the Middle East to Australia. The group consisted of 100 officers and 879 ordinary ranks.
- This was the third voyage to Australia from the Middle East. She then went to New York for refitting to transport USA troops to Asia
- Also on board were German prisoners of war

SYDNEY, Oct. 13.—Another party of prisoners of war, nearly all Italians, has arrived in Sydney from the Middle East and gone to a concentration camp in the country. They were mostly soldiers, but a few sailors and airmen were noticed as the men entered the trains which took them away.