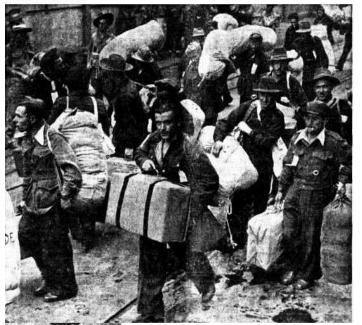

SYDNEY, Oct. 13.—Another party of prisoners of war, nearly all Italians, has arrived in Sydney from the Middle East and gone to a concentration camp in the country. They were mostly soldiers, but a few sailors and airmen were noticed as the men entered the trains which took them away.

Some of the sailors wore the uniform of the Italian submarine service. The small number of Germans among them were all officers. The Italians included two doctors.

An Australian officer who acted as interpreter for the Italian prisoners said that they seemed to be very quiet and obedient and glad to be in Australia. Their only concern seemed to be about their families in Italy. Most of them were of poor physique and some of them appeared to be mere boys.

ITALIAN PRISONERS OF WAR

Cards passed the time for these Italian prisoners of war as they travelled by train to a prison camp after arrival in Sydney last night.

Italian prisoners leaving a ferry under A.I.F. guard to board a train for an internment camp. They are among the latest batch to arrive in Sydney.