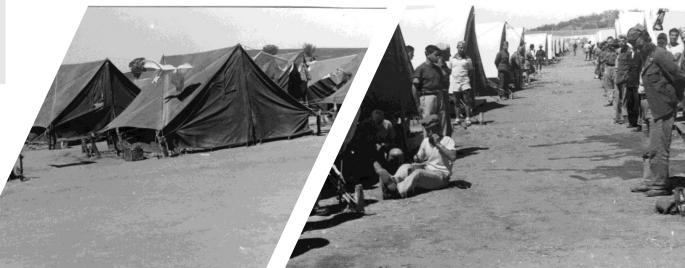

#### Temporary Camps

- Tobruk, Libya. 1941-03 to 1941-06. Originally an Italian ammunition storage area this section was converted into a prisoner of war cage after the first battle. It held as many as 15,000 prisoners at a time. Litter in the picture includes castoff clothing and empty 'bully-beef' tins. Two members of the 'Olds and Bolds', 1st Australian Corps Guard Battalion, in their temporary camp in the area. (AWM)
- Tobruk, Libya 1941. Italian Prisoners, captured by the 9th Australian Division, in a temporary P.O.W. cage. (AWM)