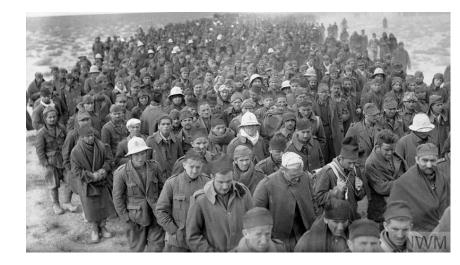

Bardia was the site of the first battle fought by Australian troops in the Second World War. On the morning of 3 January 1941, troops of the 16th Brigade of the 6th Australian Division attacked and broke through the western face of the defensive perimeter, while the 2/6th Battalion mounted a diversion in the south. Troops of the 17th Australian Brigade joined the fighting later in the morning to clear the southern portion of the Italian defences, while the 16th Brigade advanced toward Bardia itself.

Bardia was captured late in the afternoon of 4 January, but Italian resistance in the southern portion of the perimeter, which had been particularly determined, did not cease until the morning of 5 January; the diversionary force had encountered the toughest fighting of all. The attack had cost the 6th Division 130 men killed and 326 wounded but netted them approximately 40,000 Italian prisoners and large quantities of arms, rations, equipment, and alcohol. All of which was put to good use by the Australians. (AWM)