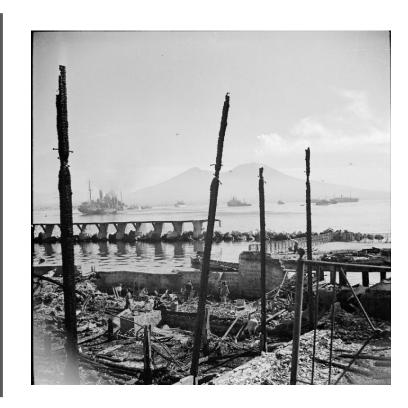

#### Battle of Bardia

Bardia is a small town on the Mediterranean coast of Libya, in the region of Cyrenaica, approximately 30 kilometres from the Egyptian border. During the early decades of the 20th century it was developed as a military outpost during Italy's colonisation of the region. Prior to the Second World War it was fortified by the construction of an arc of defensive posts, 29 kilometres long, around the town and its small harbour.

Bardia was the site of the first battle fought by Australian troops in the Second World War. On the morning of 3 January 1941, troops of the 16th Brigade of the 6th Australian Division attacked and broke through the western face of the defensive perimeter, while the 2/6th Battalion mounted a diversion in the south. Troops of the 17th Australian Brigade joined the fighting later in the morning to clear the southern portion of the Italian defences, while the 16th Brigade advanced toward Bardia itself.

Bardia was captured late in the afternoon of 4 January, but Italian resistance in the southern portion of the perimeter, which had been particularly determined, did not cease until the morning of 5 January; the diversionary force had encountered the toughest fighting of all. The attack had cost the 6th Division 130 men killed and 326 wounded but netted them approximately 40,000 Italian prisoners and large quantities of arms, rations, equipment, and alcohol. All of which was put to good use by the Australians. (AWM)