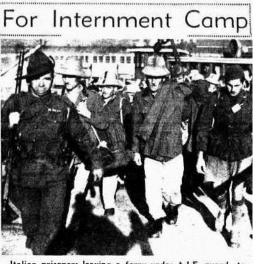

ITALIAN PRISONERS OF WAR

Cards passed the time for these Italian prisoners of war as they travelled by train to a prison camp after arrival in Sydney last night.

Italian prisoners leaving a ferry under A.I.F. guard to board a train for an internment camp. They are among the latest batch to arrive in Sydney.