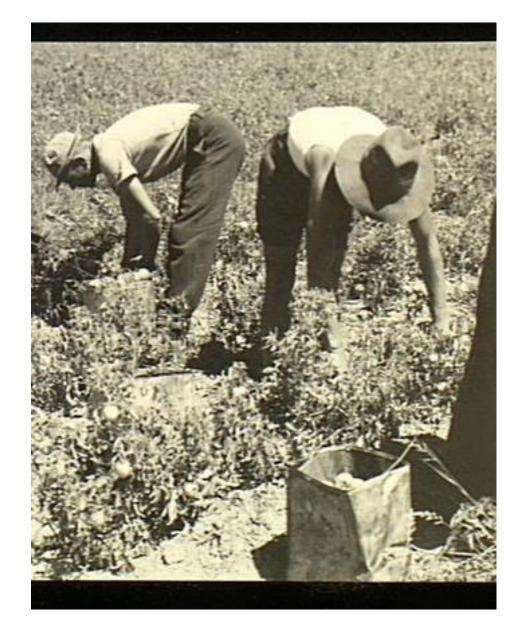

#### Gaythorne Prisoner of War & Internment Camp

- In Queensland, the Prisoner of War and Internment Camp at Gaythorne was the administrative authority for all Italian POWs in the state.
- Gaythorne PW & I Camp, located at Gaythorne, Brisbane had a capacity of 1,800. Nationalities held were: PW – Italian, Japanese, Korean, Formosan, sundry and Internees – Italian, sundry. It operated from 1940-1946.
- It had three compounds each of 300, one compound of 400 and one compound of 500. The Queensland Italian POWs were transferred from southern camps to Gaythorne.
- From Gaythorne, POWs were sent to a Prisoner of War Control Centre: Without Guard (PWCC) or Prisoner of War Control Hostel (PWC Hostel). Some POWs however remained at Gaythorne, deemed 'unfit' or 'unsuitable' for work.
- In a May 1944 inspection report it was reported that there was limited hutted accommodation at Gaythorne with the majority living under canvas. The site was 792' x 189' and consisted of six compounds. Residents included Japanese PWs, Javanese PWs, German Internees, an Italian Internee, and Italian PWs. There was no sports ground and the Italians exercised under guard on the rifle range adjacent to the camp.