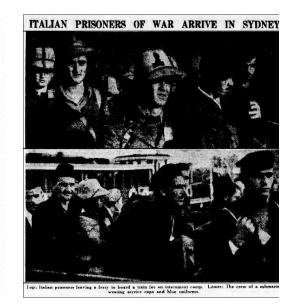

ITALIAN PRISONERS OF WAR

Cards passed the time for these Italian prisoners of war as they travelled by train to a prison camp after arrival in Sydney last night.

Italian prisoners leaving a ferry under A.I.F. guard to board a train for an internment camp. They are among the latest batch to arrive in Sydney.