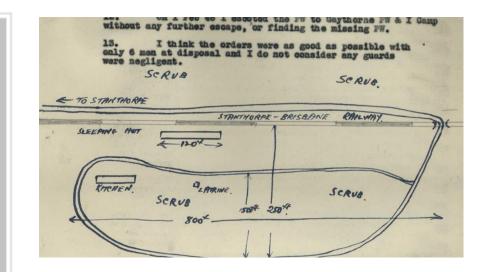

#### Gaythorne Prisoner of War & Internment Camp

- In Queensland, the Prisoner of War and Internment Camp at Gaythorne was the administrative authority for all Italian POWs in the state.
- Gaythorne PW & I Camp, located at Gaythorne, Brisbane had a capacity of 1,800. Nationalities held were: PW – Italian, Japanese, Korean, Formosan, sundry and Internees – Italian, sundry. It operated from 1940-1946.
- It had three compounds each of 300, one compound of 400 and one compound of 500. The Queensland Italian POWs were transferred from southern camps to Gaythorne.
- From Gaythorne, POWs were sent to a Prisoner of War Control Centre: Without Guard (PWCC) or Prisoner of War Control Hostel (PWC Hostel). Some POWs however remained at Gaythorne, deemed 'unfit' or 'unsuitable' for work.
- In a May 1944 inspection report it was reported that there was limited hutted accommodation at Gaythorne with the majority living under canvas. The site was 792' x 189' and consisted of six compounds. Residents included Japanese PWs, Javanese PWs, German Internees, an Italian Internee, and Italian PWs. There was no sports ground and the Italians exercised under guard on the rifle range adjacent to the camp.