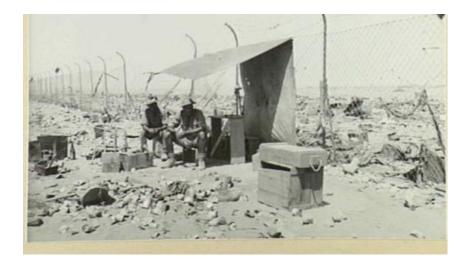

#### Temporary Camps

- Tobruk, Libya. 1941-03 to 1941-06. Originally an Italian ammunition storage area this section was converted into a prisoner of war cage after the first battle. It held as many as 15,000 prisoners at a time. Litter in the picture includes castoff clothing and empty 'bully-beef' tins. Two members of the 'Olds and Bolds', 1st Australian Corps Guard Battalion, in their temporary camp in the area. (AWM)
- Tobruk, Libya 1941. Italian Prisoners, captured by the 9th Australian Division, in a temporary P.O.W. cage. (AWM)