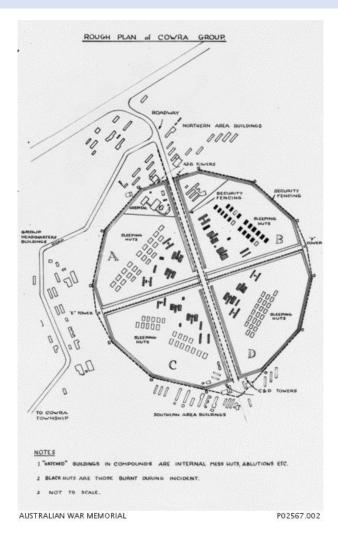

#### Cowra Prisoner of War & Internment Camp

- Cowra, New South Wales (1941–47)
- The Cowra prisoner of war and internment camp was located several kilometres outside the town of Cowra in south-central New South Wales.
- It officially began operation in June 1941, but it was several months before the first prisoners arrived.
- Cowra was purpose-built to house prisoners of war, mostly Italians, brought to Australia from overseas and it operated primarily as a prisoner of war rather than an internment camp. Civilians interned at Cowra included local Italians and nearly 500 Javanese and Indonesians.
- Cowra Prisoner of War Camp (NSW) consisted of four compounds with Compounds A and C housing 1000 Italian Prisoners of War.

#### Cowra

AUSTRALIAN WAR MEMORIAL

P03160.002