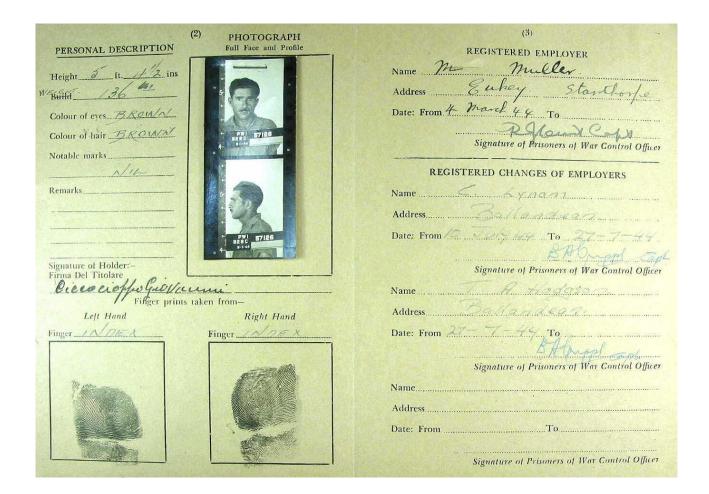

| AF, W. 3054 (Subalitute)                                                                                                                                                                                                                                                                                                                                                                                                                                                                                                                                                                                                                                                                                                                                                                                                                                                                   |
|--------------------------------------------------------------------------------------------------------------------------------------------------------------------------------------------------------------------------------------------------------------------------------------------------------------------------------------------------------------------------------------------------------------------------------------------------------------------------------------------------------------------------------------------------------------------------------------------------------------------------------------------------------------------------------------------------------------------------------------------------------------------------------------------------------------------------------------------------------------------------------------------|
| PRISONER OF WAR Postage Free                                                                                                                                                                                                                                                                                                                                                                                                                                                                                                                                                                                                                                                                                                                                                                                                                                                               |
| Nome Illussi                                                                                                                                                                                                                                                                                                                                                                                                                                                                                                                                                                                                                                                                                                                                                                                                                                                                               |
| cognome Lakeu 20 (                                                                                                                                                                                                                                                                                                                                                                                                                                                                                                                                                                                                                                                                                                                                                                                                                                                                         |
| No. Matr. 159950 3. Strangener C. C.                                                                                                                                                                                                                                                                                                                                                                                                                                                                                                                                                                                                                                                                                                                                                                                                                                                       |
| Unità 201 aufunto 1 - alta diche 131                                                                                                                                                                                                                                                                                                                                                                                                                                                                                                                                                                                                                                                                                                                                                                                                                                                       |
| Data e laogo di nascita : 20. 4. 142 2 100.                                                                                                                                                                                                                                                                                                                                                                                                                                                                                                                                                                                                                                                                                                                                                                                                                                                |
| (padre: ) Windle : ( Grannage                                                                                                                                                                                                                                                                                                                                                                                                                                                                                                                                                                                                                                                                                                                                                                                                                                                              |
| Nome madre: Fionewhart France Valia, Sur                                                                                                                                                                                                                                                                                                                                                                                                                                                                                                                                                                                                                                                                                                                                                                                                                                                   |
| No. dell' Internato - 113680 2. Compte International                                                                                                                                                                                                                                                                                                                                                                                                                                                                                                                                                                                                                                                                                                                                                                                                                                       |
| Indirizzo : Thursan Joshita                                                                                                                                                                                                                                                                                                                                                                                                                                                                                                                                                                                                                                                                                                                                                                                                                                                                |
| des risonniers de Guerre<br>des risonniers de Guerre<br>GENÈVE                                                                                                                                                                                                                                                                                                                                                                                                                                                                                                                                                                                                                                                                                                                                                                                                                             |
|                                                                                                                                                                                                                                                                                                                                                                                                                                                                                                                                                                                                                                                                                                                                                                                                                                                                                            |
|                                                                                                                                                                                                                                                                                                                                                                                                                                                                                                                                                                                                                                                                                                                                                                                                                                                                                            |
|                                                                                                                                                                                                                                                                                                                                                                                                                                                                                                                                                                                                                                                                                                                                                                                                                                                                                            |
| Australia Ruf 2/136 / 14.                                                                                                                                                                                                                                                                                                                                                                                                                                                                                                                                                                                                                                                                                                                                                                                                                                                                  |
|                                                                                                                                                                                                                                                                                                                                                                                                                                                                                                                                                                                                                                                                                                                                                                                                                                                                                            |
| Transfed to Australia, R. 2/136 JE 14.                                                                                                                                                                                                                                                                                                                                                                                                                                                                                                                                                                                                                                                                                                                                                                                                                                                     |
| Transfil to The PRISONERS OF WAR.N. 113680M.E<br>Number 6.5-91 Thansfile 5-A.                                                                                                                                                                                                                                                                                                                                                                                                                                                                                                                                                                                                                                                                                                                                                                                                              |
| Number 6- 5-91<br>Surname 12221 Names LOBEN20                                                                                                                                                                                                                                                                                                                                                                                                                                                                                                                                                                                                                                                                                                                                                                                                                                              |
| Number 6- 3-91 Transf. to 3-11.                                                                                                                                                                                                                                                                                                                                                                                                                                                                                                                                                                                                                                                                                                                                                                                                                                                            |
| Number 6- 5-91<br>Surname ILLU221 Names LOBEN20                                                                                                                                                                                                                                                                                                                                                                                                                                                                                                                                                                                                                                                                                                                                                                                                                                            |
| Number 6- 5-91<br>Surname ILLUZZI Names LORENZO<br>Rank Sold. Unit Sur 23 Marzo Regt City 261                                                                                                                                                                                                                                                                                                                                                                                                                                                                                                                                                                                                                                                                                                                                                                                              |
| Number 6- 5-91<br>Surname 1460221 Names LOREN20<br>Rank Sold. Unit Sur 23 Marzo Regt Acty 21<br>Date of Birth 20/4/20 Place of Birth to T. G. G.                                                                                                                                                                                                                                                                                                                                                                                                                                                                                                                                                                                                                                                                                                                                           |
| Number 6- 5-91<br>Number 6- 5-91<br>Surname 1440221<br>Names LOREN20<br>Rank Sold.<br>Date of Birth 20 /4/20<br>Surname & Name of Father Dicolo<br>Name of Mother                                                                                                                                                                                                                                                                                                                                                                                                                                                                                                                                                                                                                                                                                                                          |
| Number       6. 5. 91       Tridnog to 5. H.         Surname $1 \downarrow \downarrow \downarrow \downarrow 2 \downarrow 1$ Names $LOREN20$ Rank       Sold.       Unit $Uu 23$ Marzo freqt data 20         Date of Birth $20 / 4 / 30$ Place of Birth $u = 0$ Surname & Name of Father $ji to 5a$ Name of Mother $ji to 5a$ Address & relationship of Person to be $ja h u = 0$ Marzo fatter $u = 0$ $u = 0$ Surname a to dates & place of Capture $u = 0$ Address & relationship of Person to be $u = 0$ Marzo fatter $u = 0$ $u = 0$ Marzo fatter $u = 0$ $u = 0$ Surname a to dates & place of Capture $u = 0$ Surname $u = 0$ $u = 0$ |
| Number     6-5-91     Tranof to 5-H.       Surname     1440221     Names     LOREN20       Rank     Sold.     Unit Cur. 23 Marzo Fegt Acty 2st       Date of Birth     20 /4/20     Place of Birth To 7. 9.       Surname & Name of Father     Nicola       Name of Mother     Name of Person to be 1 Mahu:                                                                                                                                                                                                                                                                                                                                                                                                                                                                                                                                                                                |
| Number 6. 5-91<br>Number 6. 5-91<br>Surname 12221 Names LOREN20<br>Rank Sold. Unit Sur 23 Marzo Regt Acti So<br>Date of Birth 20 /4/30 Place of Birth of G. G.<br>Surname & Name of Father Nicola<br>Name of Mother<br>Address & relationship of Person to be<br>notified as to dates & place of Capture<br>place of Internment, wounds, subsequent<br>Marcola Celaulano 35                                                                                                                                                                                                                                                                                                                                                                                                                                                                                                                |

## Notification to Family

These two cards are examples of the notification sent to families about the captured Italians.

The first card was used for Notification of Capture Only.

The second card was used to notify family that their loved one had been Transferred to Australia.