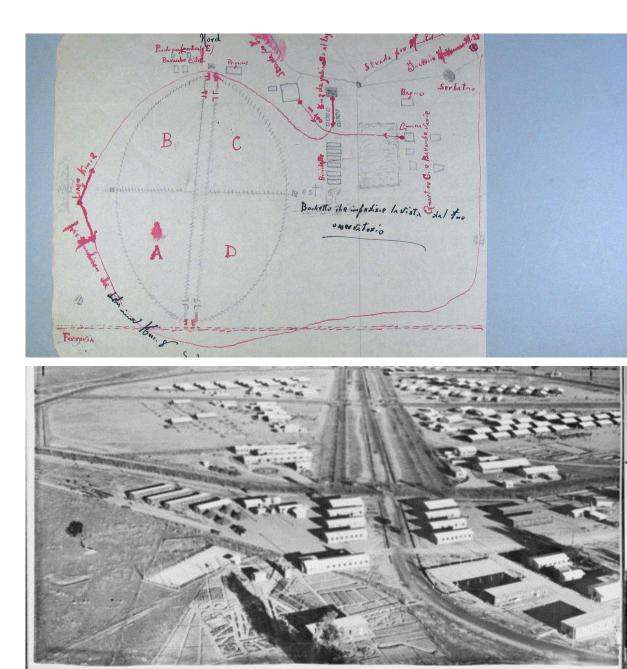

#### Cowra Prisoner of War & Internment Camp

- Cowra, New South Wales (1941–47)
- The Cowra prisoner of war and internment camp was located several kilometres outside the town of Cowra in south-central New South Wales.
- It officially began operation in June 1941, but it was several months before the first prisoners arrived.
- Cowra was purpose-built to house prisoners of war, mostly Italians, brought to Australia from overseas and it operated primarily as a prisoner of war rather than an internment camp. Civilians interned at Cowra included local Italians and nearly 500 Javanese and Indonesians.
- Cowra Prisoner of War Camp (NSW) consisted of four compounds with Compounds A and C housing 1000 Italian Prisoners of War.