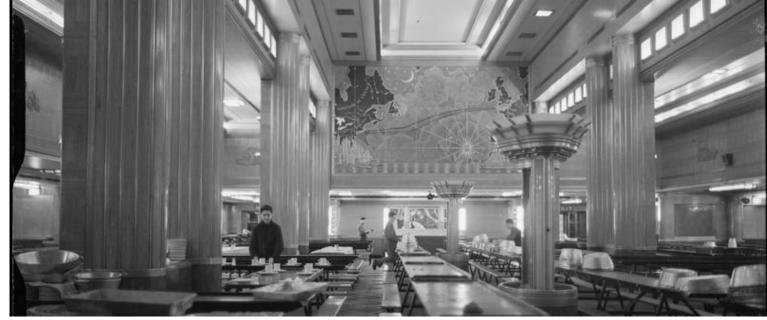

#### Queen Mary

The ship had been a luxury cruise liner before the war, but became a troop ship and was painted grey. She was given the name "Grey Ghost". The photo of the dining room gives an idea of the luxury of the ship.