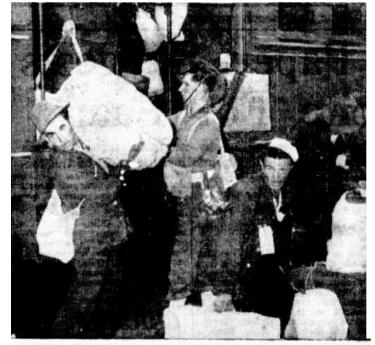

ITALIAN PRISONERS OF WAR

Cards passed the time for these Italian prisoners of war as they travelled by train to a prison camp after arrival in Sydney last night.

Italian prisoners leaving a ferry under A.I.F. guard to board a train for an internment camp. They are among the latest batch to arrive in Sydney.